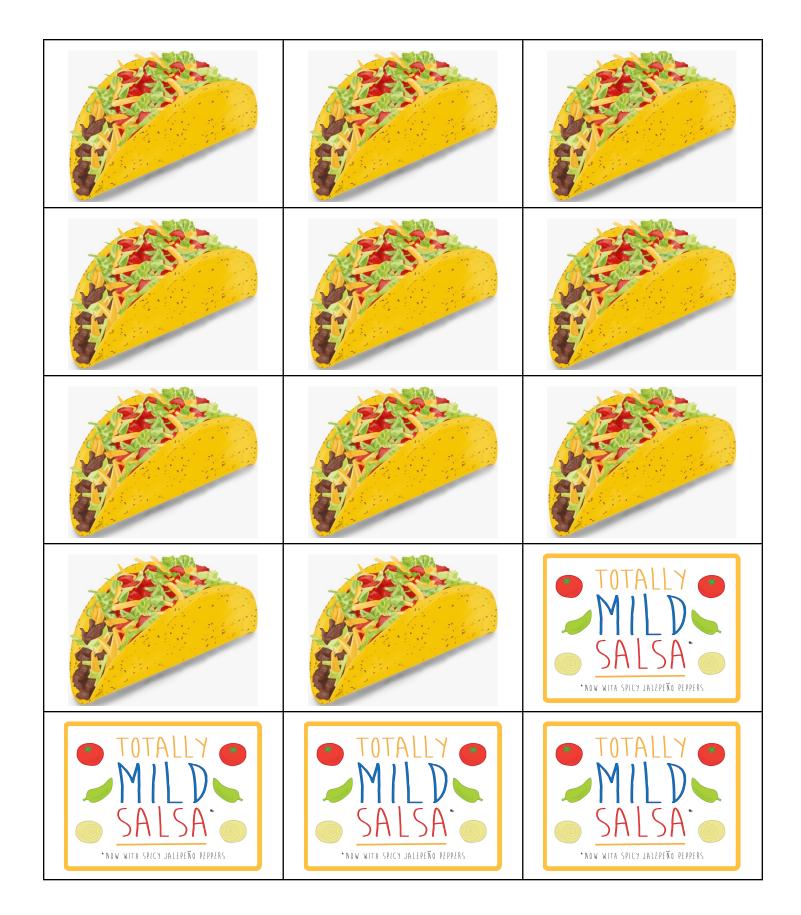

## How to Play Taco Party the Card Game

Set Up: Place a boat in front of each player. Shuffle cards and place them face down on the table to make a draw pile. Decide who goes first.

On your turn, draw a card and carry out the instructions below:

- \* Taco Card place in your boat
- \* Spicy Salsa Card dragon breaths fire on your boat and your taco cards are placed in the discard pile.
- \* Party Over Card game over. Player with the most tacos in their boat wins.

| 2 Player Deck       | 3-4 Player Deck      |
|---------------------|----------------------|
| 1 Party Over Card   | 1 Party Over Card    |
| 5 Spicy Salsa Cards | 10 Spicy Salsa Cards |
| 20 Taco Cards       | 40 Taco Cards        |