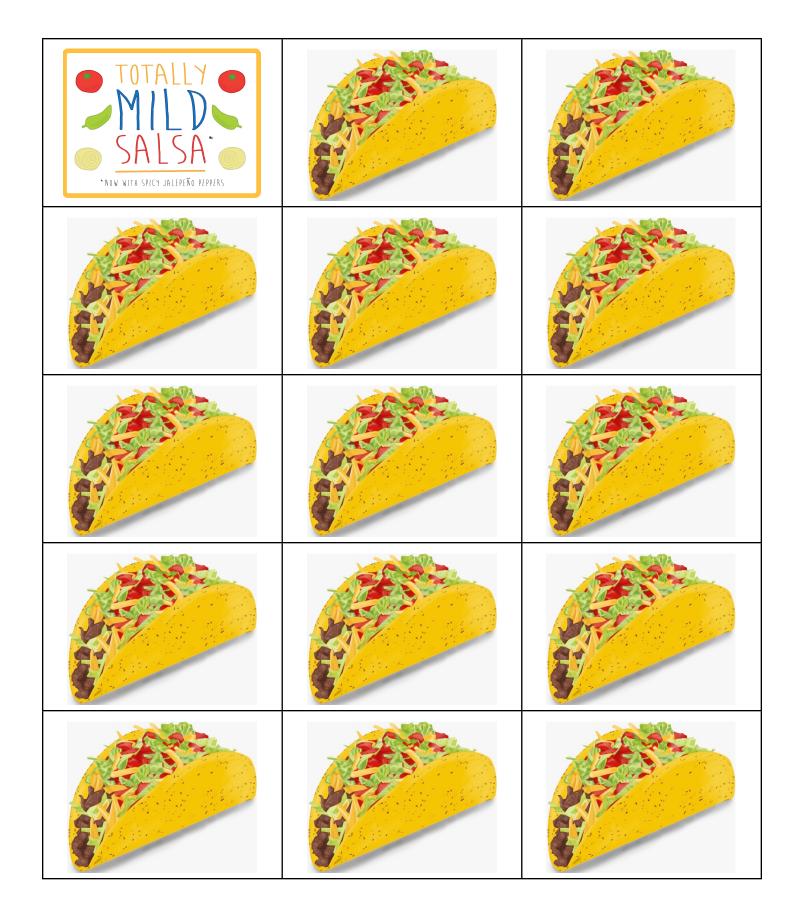

## How to Play Taco Party the Card Game

Set Up: Place a boat in front of each player. Shuffle cards and place them face down on the table to make a draw pile. Decide who goes first.

On your turn, draw a card and carry out the instructions below:

- \* Taco Card place in your boat
- \* Spicy Salsa Card dragon breaths fire on your boat and your taco cards are placed in the discard pile.
- \* Party Over Card game over. Player with the most tacos in their boat wins.

| 2 Player Deck       | 3-4 Player Deck      |
|---------------------|----------------------|
| 1 Party Over Card   | 1 Party Over Card    |
| 5 Spicy Salsa Cards | 10 Spicy Salsa Cards |
| 20 Taco Cards       | 40 Taco Cards        |