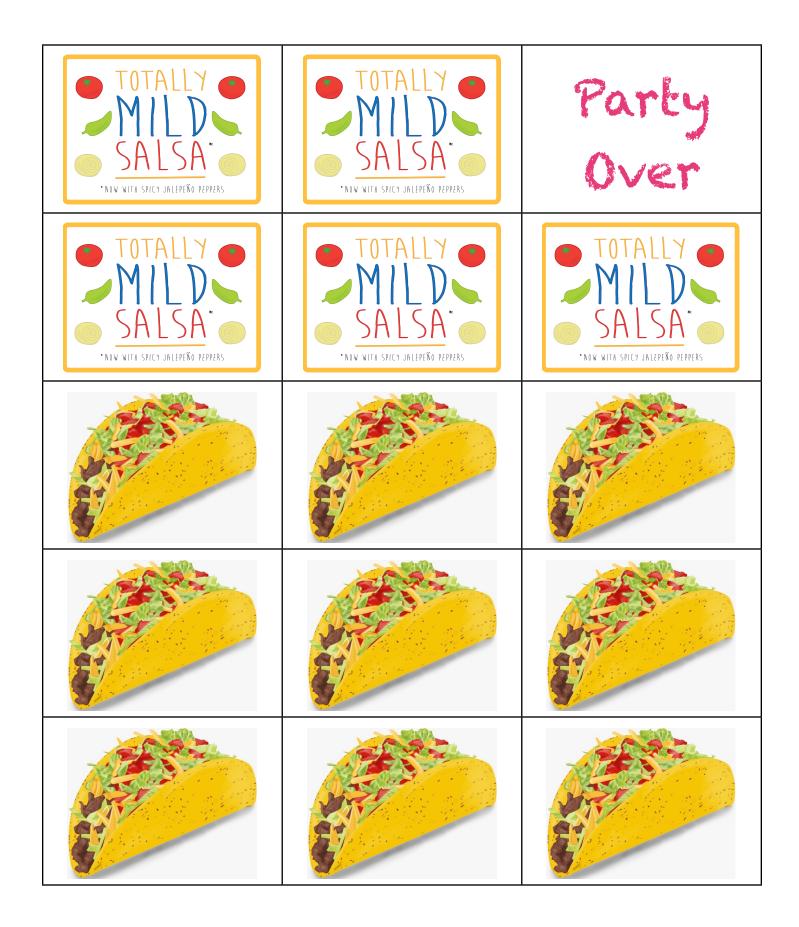

## How to Play Taco Party the Card Game

Set Up: Place a boat in front of each player. Shuffle cards and place them face down on the table to make a draw pile. Decide who goes first.

On your turn, draw a card and carry out the instructions below:

- \* Taco Card place in your boat
- \* Spicy Salsa Card dragon breaths fire on your boat and your taco cards are placed in the discard pile.
- \* Party Over Card game over. Player with the most tacos in their boat wins.

| 2 Player Deck       | 3-4 Player Deck      |
|---------------------|----------------------|
| 1 Party Over Card   | 1 Party Over Card    |
| 5 Spicy Salsa Cards | 10 Spicy Salsa Cards |
| 20 Taco Cards       | 40 Taco Cards        |